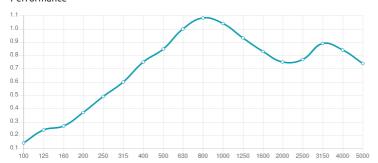

### Performance

# Technical Information

Features

Type: Absorber

Absorption Range: 315 Hz to 5000 Hz

Acoustic Class: B | (aw) = 0,8

Available fire rates: FG | Furniture Grade